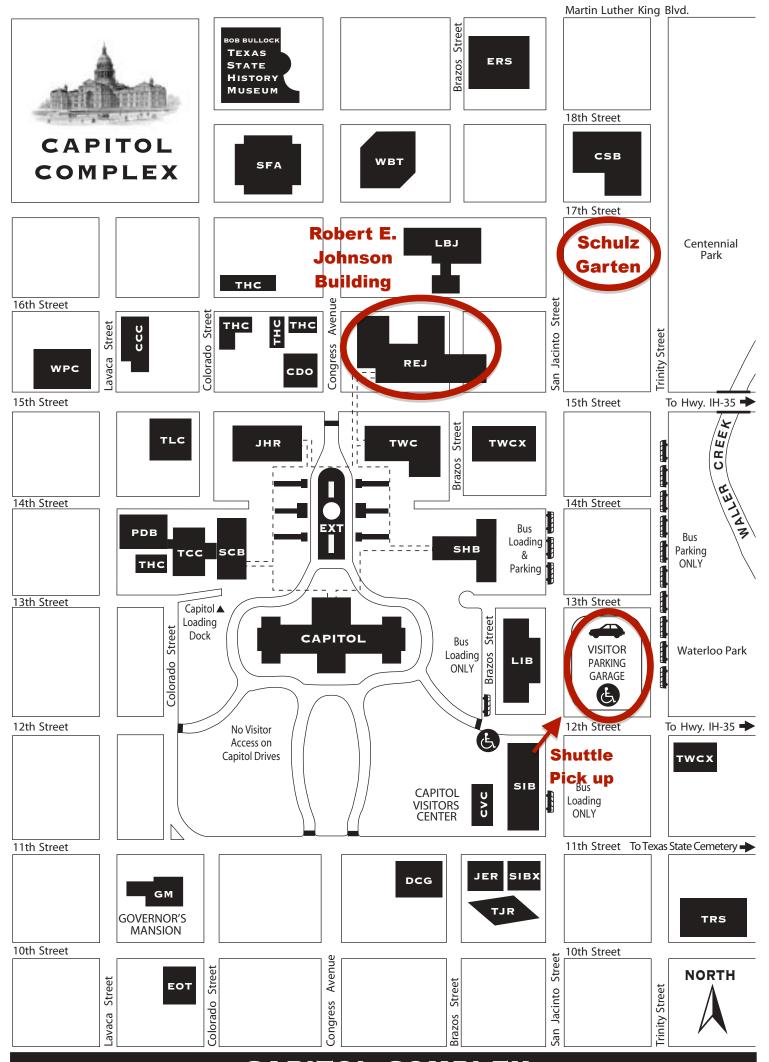

## CAPITOL COMPLEX

- CCC Capitol Complex Child Care Center
- **CVC** Capitol Visitors Center
- CDO Capitol District Office
- **CSB** Central Services Building
- DCG Dewitt C. Greer
- EOT Ernest O. Thompson
- ERS Employee Retirement System
- EXT Capitol Extension (Underground)
- GM Governor's Mansion JER James Earl Rudder
- JHR John H. Reagan
- LBJ Lyndon B. Johnson
- LIB Lorenzo de Zavala State Archives and Library
- PDB Price Daniel Sr. Building
- REJ Robert E. Johnson
- SCB Supreme Court Building
- SFA Stephen F. Austin
- SHB Sam Houston Building
- SIB State Insurance Building SIBX State Insurance Building Annex
- TCC Tom C. Clark
- TJR Thomas Jefferson Rusk
- TRS Teacher Retirement System
- THC **Texas Historical Commission**
- TSHM Bob Bullock Texas State History Museum
- TWC **Texas Workforce Commission**
- TWCX Texas Workforce Commission Annex
  - TI C Texas Law Center
- WIlliam B. Travis **WBT**
- WPC William P. Clements, Jr.